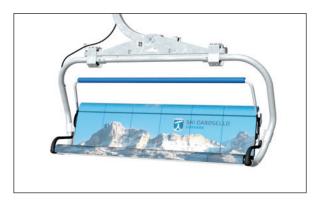

Description

Thanks to a cooperation with eyeglasses manufacturer SCOTT, LEITNER chairs can also be equipped with blue or yellow colored bubbles. These bubbles not only make the chairs look extraordinary, they also enable the passenger to experience new, colorful impressions of the surroundings during the ride.