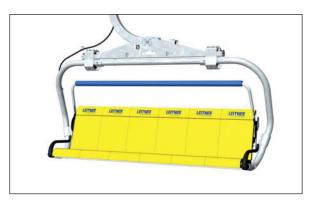

Description

Thanks to a cooperation with eyeglasses manufacturer SCOTT, LEITNER chairs can also be equipped with blue or yellow colored bubbles. These bubbles not only make the chairs look extraordinary, they also enable the passenger to experience new, colorful impressions of the surroundings during the ride.