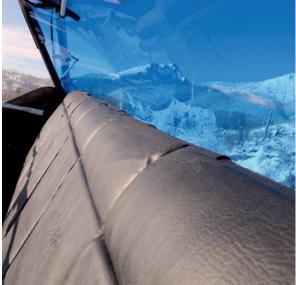

Description

Thanks to a cooperation with eyeglasses manufacturer SCOTT, LEITNER chairs can also be equipped with blue or yellow colored bubbles. These bubbles not only make the chairs look extraordinary, they also enable the passenger to experience new, colorful impressions of the surroundings during the ride.