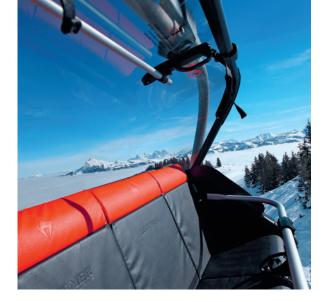

Finished with comfort padding in two colors and powder-coated suspension and chair frame, the extraordinary design of the LEITNER chair can be presented in a particularly high-quality way – especially since there are no limits in terms of color combinations.